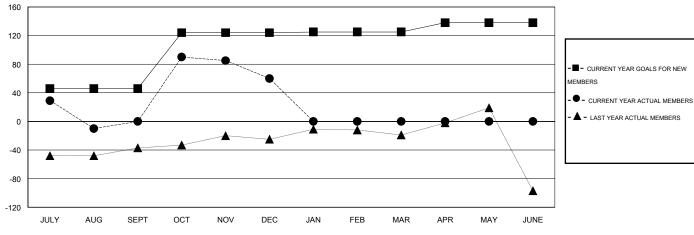

#### GOALS AND ACTUAL MEMBERS CUMULATIVE

| DROPPED CLUBS: 2 |     | 28 CLUBS OF 41 ADDED 1 OR MORE | GENDER DISTRIBUTION |                       |     |  |
|------------------|-----|--------------------------------|---------------------|-----------------------|-----|--|
|                  |     | NEW MEMBERS                    | MALE                | 917 (64.13%)          |     |  |
|                  |     | 1                              | FEMALE              | 513 (35.87%)          |     |  |
| DROPPED MEMBERS  |     |                                |                     |                       |     |  |
| DECEASED         | 0   | CLICK HERE FOR HEALTH          |                     |                       | 635 |  |
| CLUB CANCELLED   | 33  | ASSESSMENT DATA                | FAMILY UNIT MEMBERS | 302                   |     |  |
| OTHER            | 86  |                                | HEAD OF HOUSEHOLD   | HEAD OF HOUSEHOLD     |     |  |
| TOTAL            | 119 |                                | NON-HEAD OF HOUSEH  | NON-HEAD OF HOUSEHOLD |     |  |